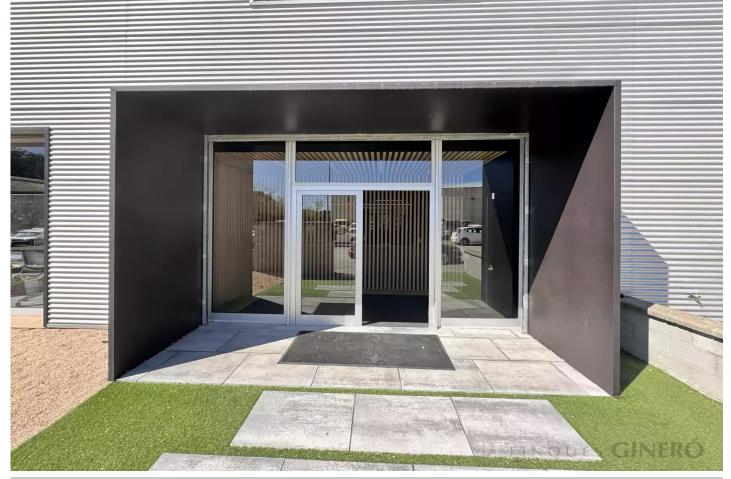

Industrial warehouse with offices, warehouse, and mezzanine floor.

INDUSTRIAL WAREHOUSE WITH FITTED OFFICES, WAREHOUSE, AND ATTICS

- On a TOTAL PLOT of 868 m2,

- It consists of a BUILT AREA of 656 m2 (with the possibility of expansion in the attics)

- And an OUTDOOR AREA with parking and gardens of 300 m2.

LOCATED IN THE INDUSTRIAL ESTATE OF DOMENY. Currently, it has a fitted area of about 200 m2 on the ground floor, with offices, independent offices, meeting room, changing rooms, full bathroom, and warehouses in full activity. The rest of the building, 365 m2, is a completely open surface with 2 heights, allowing for all uses, including catering.