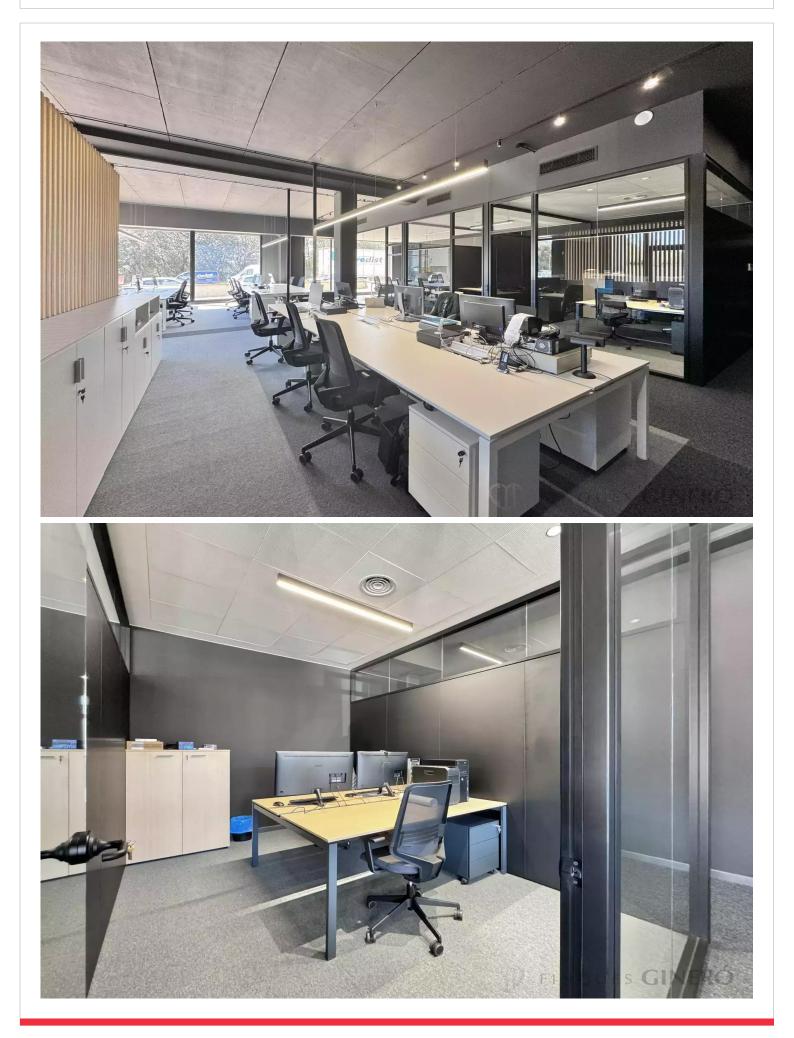

- And an OUTDOOR AREA with parking and gardens of 300 m2.

LOCATED IN THE INDUSTRIAL ESTATE OF DOMENY. Currently, it has a fitted area of about 200 m2 on the ground floor, with offices, independent offices, meeting room, changing rooms, full bathroom, and warehouses in full activity. The rest of the building, 365 m2, is a completely open surface with 2 heights, allowing for all uses, including catering.